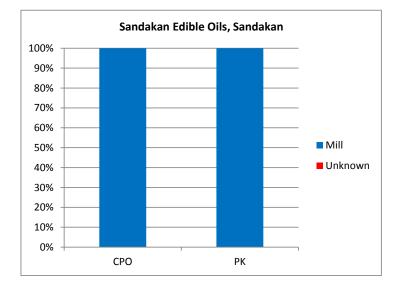

## Sandakan Edible Oils, Sandakan Traceability Summary -Supplies Jan-Sept 2014

| Supplying mills according to state |     |    |  |
|------------------------------------|-----|----|--|
|                                    | СРО | РК |  |
| Sabah                              | 47  | 45 |  |
| Unknown                            | 0   | 0  |  |
| Total                              | 47  | 45 |  |

| Traceability            | СРО    | РК     |
|-------------------------|--------|--------|
| Unknown                 | 0.0%   | 0.0%   |
| Traceable to mill       | 100.0% | 100.0% |
|                         |        |        |
| No of Suppliers         |        |        |
| Wilmar owned mill       | 5      | 5      |
| Third party mills       | 42     | 40     |
| Wilmar refineries       | 0      | 0      |
| Others(traders/bulking) | 0      | 0      |
| Percentage              |        |        |
| Wilmar owned mill       | 18.0%  | 18.0%  |
| Third party mills       | 82.0%  | 82.0%  |
| Wilmar refineries       | 0.0%   | 0.0%   |
| Others(traders/bulking) | 0.0%   | 0.0%   |
| No of Certified Mill    |        |        |
| RSPO                    | 8      | 6      |